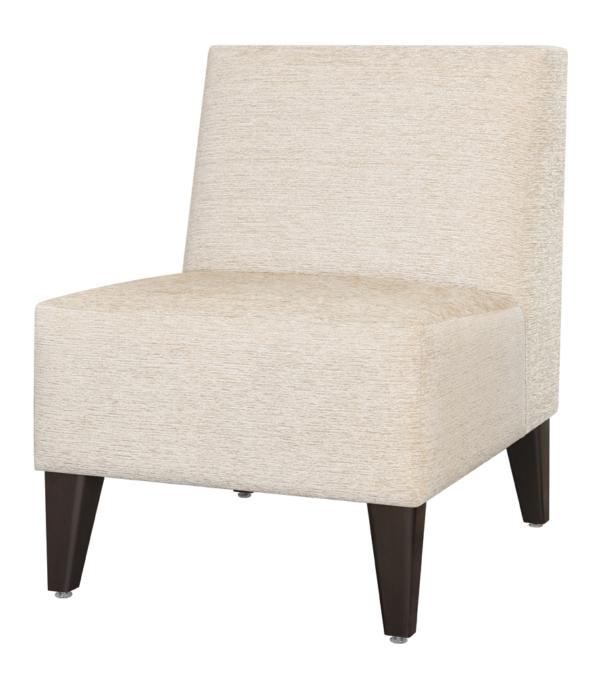

# delfini

# Lounge

Versatile, refined and ready to provide a high level of group seating in lounges and lobbies, this is the Delfini Modular Seating collection. Standard with no arms, this collection includes a single, love seat and a sofa; all placed on classic Kwalu legs. An optional power grommet is also available.

Model: DELF1 25W 30D 34H 25SW 20SD 19SH