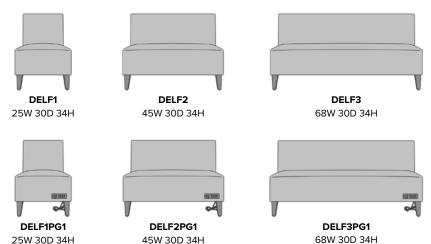

Visible Cleanout

Cleanout prevents buildup of debris and provides for easy maintenance.

Optional Power Grommet

Optional power plug and USB ports available in black or white only.

**Number of Seats** 

Choose from 3 seat styles – lounge chair, love seat, and sofa.

## Statement of Line